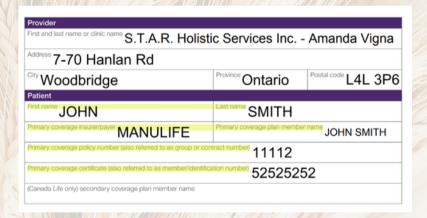

form which was attached separately in the email.

If you do not have a pdf filler on your device, please follow these instructions:

- 1. Click <u>HERE</u> to use ilovepdf (https://www.ilovepdf.com/sign-pdf)
- 2. Select the PDF file you would like to sign and click only me.
- 3. Fill in your signature details (Ex. full name, initials) and click apply.
- 4.On the right hand side you can scroll down to add whatever elements you need (i.e. text, date, signature etc) to complete the form. You can either drag the elements into the sections you need or click the element and it will appear on the page.
- 5. Don't forget to date and sign the second page at the bottom.
- 6. Click sign to save the pdf document and save the file to your device for sending.

### HOW TO COMPLETE THE FORM FOR YOURSELF



#### HOW TO COMPLETE THE FORM FOR A DEPENDENT



# HOW TO REGISTER FOR DIRECT BILLING CONTINUED

# STEP 3: TAKE A PICTURE OF YOUR INSURANCE CARD

We require a picture of the front and back of your insurance card for your file. Please ensure they are clear.

**EXAMPLE: FRONT** 





### **EXAMPLE: BACK**

#### EMERGENCY TRAVEL ASSISTANCE

Mexico

1-800-265-9977 00-1-800-514-3702 1-888-751-4403
IN OTHER COUNTRIES, use operator to call collect: 519-741-8450
INTERNATIONAL TOLL FREE for participating countries only:
Country Code + 800-9221-9221

Plan Number: 11112

All Flan conditions apply. Use of this card authorizes the following to collect, use and exchange information for purposes of plan administration, adjustication investigation of dams, and patient safety. Manufall, its revolutes and