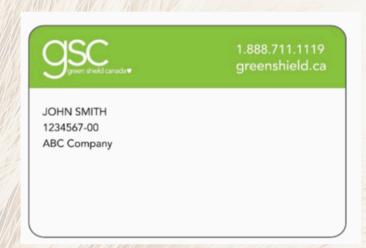

# STEP 3: TAKE A PICTURE OF YOUR INSURANCE CARD

We require a picture of the front and back of your insurance card for your file. Please ensure they are clear.

**EXAMPLE: FRONT** 