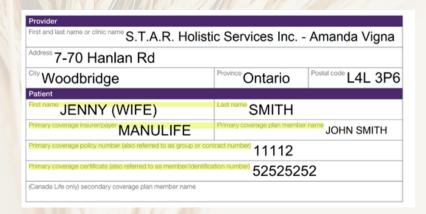

If you do not have a pdf filler on your device, please follow these instructions:

- 1. Click <u>HERE</u> to use ilovepdf (https://www.ilovepdf.com/sign-pdf)
- 2. Select the PDF file you would like to sign and click only me.
- 3. Fill in your signature details (Ex. full name, initials) and click apply.
- 4.On the right hand side you can scroll down to add whatever elements you need (i.e. text, date, signature etc) to complete the form. You can either drag the elements into the sections you need or click the element and it will appear on the page.
- 5. Don't forget to date and sign the second page at the bottom.
- 6. Click sign to save the pdf document and save the file to your device for sending.

### HOW TO COMPLETE THE FORM FOR YOURSELF



#### HOW TO COMPLETE THE FORM FOR A DEPENDENT



# HOW TO REGISTER FOR DIRECT BILLING CONTINUED

# STEP 3: TAKE A PICTURE OF YOUR INSURANCE CARD

We require a picture of the front and back of your insurance card for your file. Please ensure they are clear.

**EXAMPLE: FRONT** 





### **EXAMPLE: BACK**

#### EMERGENCY TRAVEL ASSISTANCE

Mexico

1-800-265-9977 00-1-800-514-3702 1-888-751-4403
IN OTHER COUNTRIES, use operator to call collect: 519-741-8450
INTERNATIONAL TOLL FREE for participating countries only:
Country Code + 800-9221-9221

Plan Number: 11112

All Flan conditions apply. Use of this card authorizes the following to collect, use and exchange information for purposes of plan administration, adjustication investigation of dams, and patient safety. Manufall, its revolutes and service providers, the Flan Memier, and personal