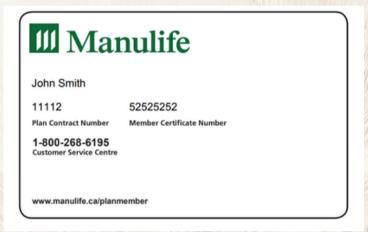

# STEP 3: TAKE A PICTURE OF YOUR INSURANCE CARD

We require a picture of the front and back of your insurance card for your file. Please ensure they are clear.

**EXAMPLE: FRONT** 